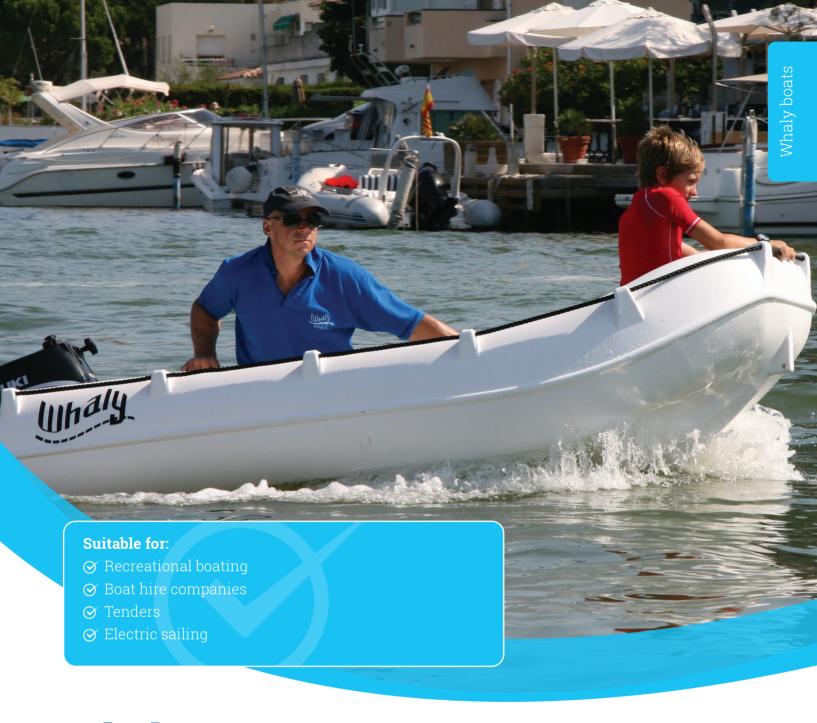

# **Whaly 270**

The Whaly 270 is an incredibly robust, double-walled boat manufactured from high-grade Polyethylene – it's almost unsinkable and indestructible. This boat is low-maintenance and is produced in 100% colour-fast Polyethylene.

### **Options**

Set of oars - Rowing seat

info@whaly.com Made in the Netherlands