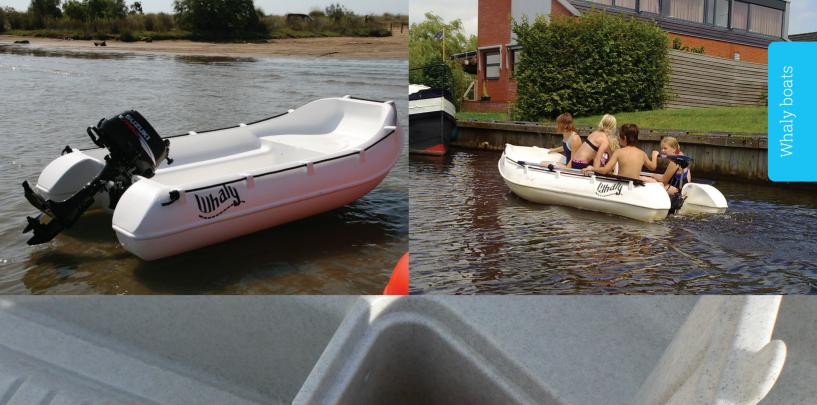

# **Whaly 270**

The Whaly 270 is an incredibly robust, double-walled boat manufactured from high-grade Polyethylene – it's almost unsinkable and indestructible. This boat is low-maintenance and is produced in 100% colour-fast Polyethylene.

### **Options**

Set of oars - Rowing seat

info@whaly.com Made in the Netherlands